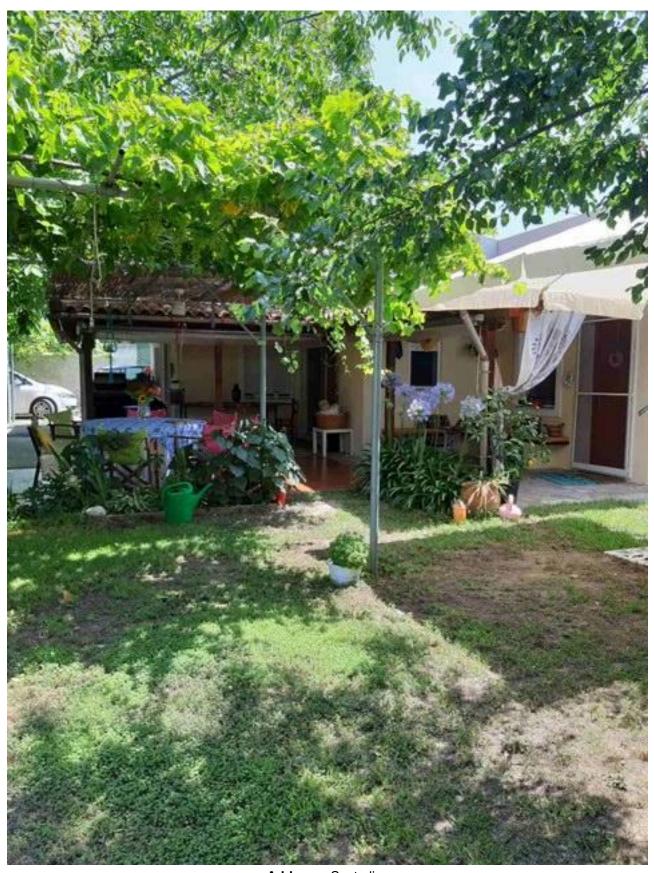

## The garden of abundance

Address: Soutrali

**Description:** Imagine an estate on which you have fruit trees, olive trees, walnut trees, various grapes, a vegetable garden and even a greenhouse. In this lush, fertile "Garden of Eden" is also a single-storey house, consisting of a living room, the kitchen, a bathroom and two bedrooms. There is also an outdoor kitchen

for the Summer, and an outdoor shower for when you return from the beach. Due to the lush vegetation, the area around the house has its own natural micro-climate, with perfect coolness during the Summer months. There is a borehole on the property with plenty of drinking water. The crystal clear beach "Soutrali" with its bars and the tavern "stou Thoma" is just a few minutes walk. The property is for sale fully functional and furnished at the price of 217.000 Euro.