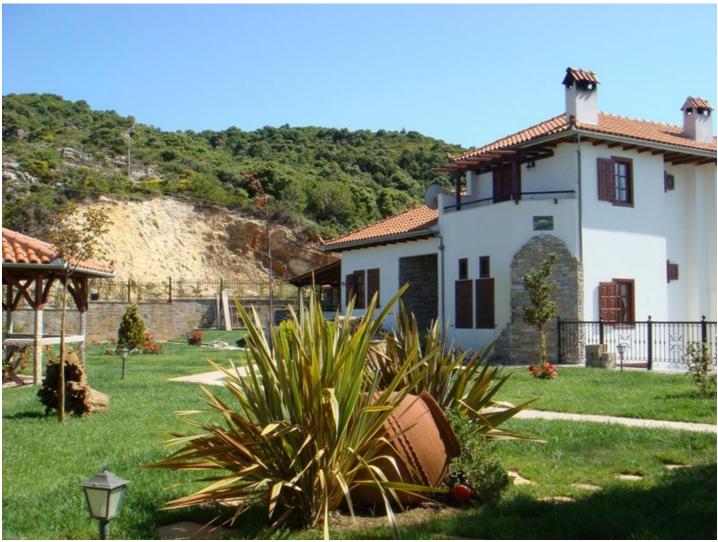

## Spacious villa with panoramic sea view (Aegean)

Address: Paltsi

Description: This traditional three-storey villa, with panoramic sea view, is located in Paltsi, in South Pelion, only 500m from the beach. The house measures 270sqm and is located on a piece of land of 5.743sqm. The villa consists of the ground floor, which has a bedroom, a living room, a bathroom and a kitchen. The middle floor has a living room with fire place, a fully equipped kitchen and two bedrooms. The top floor has two bedrooms, one bathroom and a spacious veranda with spectacular sea view. The villa was built in 2001 and has central heating, a borehole, is connected to the central water system, electricity power supply. The villa is surrounded by 1.000sqm flower garden. There is also a sheltered BBQ area.