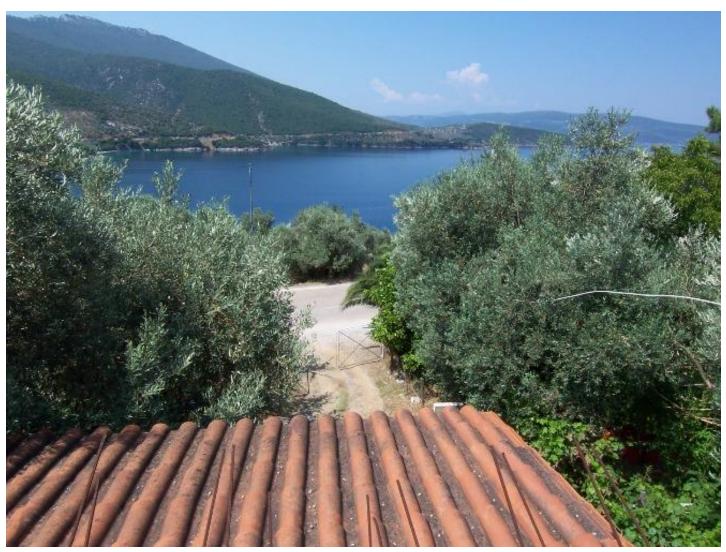

## 2 Holidays houses with panoramic sea view in Marathias

Address: Marathias

Address. Maratinas

Description: These two houses are approx. 100m from the sea. The first house (in total 98m2 externally measured) is a two-storey construction of 2002, and consists of three independent studios of 33m2 each. Two of the studios are on the ground floor and the third on the top floor with a large veranda from where you can enjoy the fantastic sea views. This building requires light renovationa and maintenance works. The second house is situated further up on the gently sloped land plot is 30m2 and consists of a dining room with fireplace, a kitchen and an external bathroom. This little house is habitable as is. These two houses with fantastic sea view have direct car access and are only a couple of minutes away from the beach of Marathias.