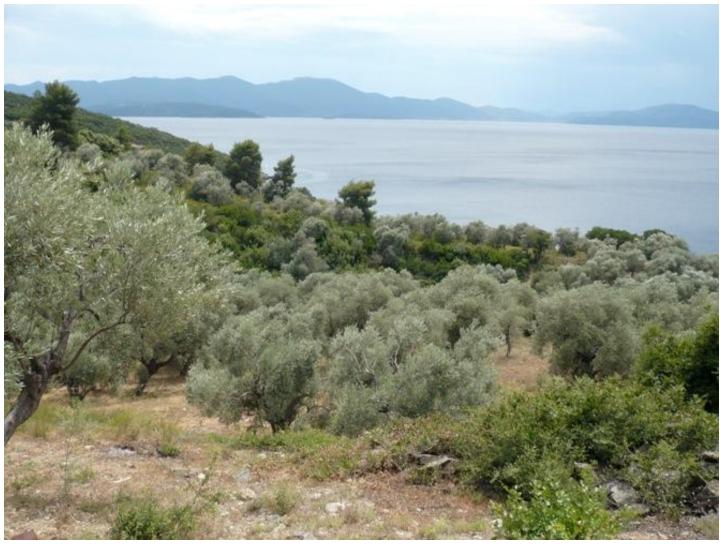

## The olive grove next to two beaches and spectacular sea views

Address: Mpelian

**Description:** This gently sloped olive grove of 10,200 sqm is located in a quite area called Belian, some 150 meters from the beach and the sea. The estate has water, electricity and direct access from the provincial road. Kalamos village with its two tavernas is about 15 min. walk along the beach/sea. This almost seaside property has a special privilege: it has a building permit for three stone houses! The license is valid until the end of 2024. The three stone houses are designed as follows: Building A - ground floor house 158sqm, Building B - ground floor house 62sqm and Building C - two-storey house 31+31sqm. The proximity to the quiet beach makes this property an excellent tourist development opportunity. The sale price is 250,000 euros.