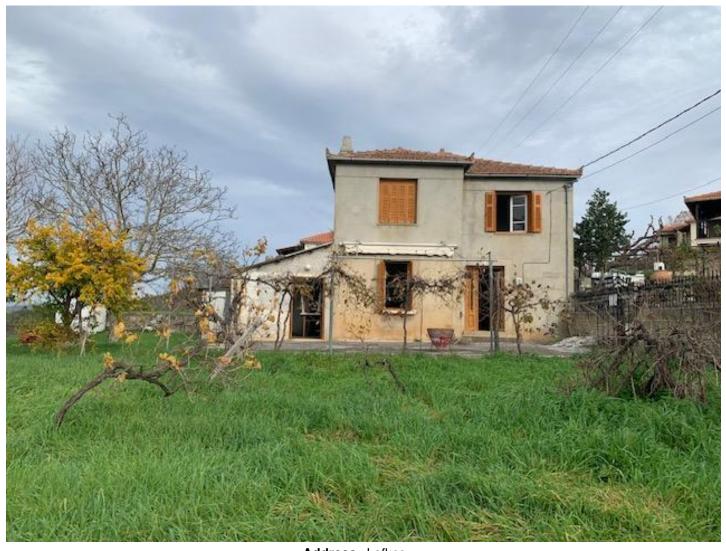

## Simply charming

Address: Lafkos

Description: This charming two-storey house, located on the edge of Lafkos village, offers views of the surrounding mountains and limited sea views. The house of a total of 131sqm has easy access by car and generous space in the garden of 635sqm. On the ground floor are two rooms, one of which has a fireplace, while the second is currently used as a storage . Two additional rooms and a spacious loggia are located upstairs. An adjacent, stone warehouse of 27m2 offers plenty of storage space. The house needs a complete renovation, in order to bring it to contemporary standard.